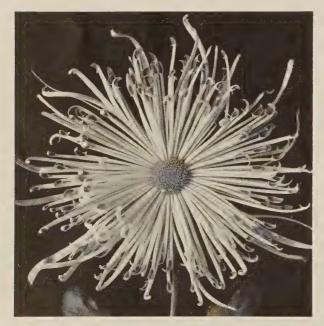

**SWINGTIME.** (SB-34). Peerless white among the exhibition class spiders. Long bold petals droop gracefully on a most luxuriously formed plant we have experienced growing. October 30. **Price:** \$1.00 each, 3 for \$2.75.